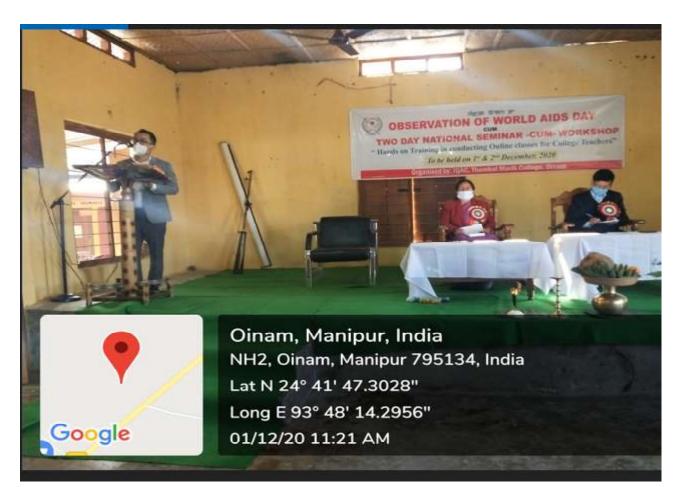

# Observation of World AIDS Day and Two Day National Seminar cum Workshop on Online classes held on 1st & 2nd December 2020

#### Day 1, the 1st December 2020

\*Welcome address by Shri L.Baleshwor Singh, Department of Physical Education \*Key note address by **Dr. R.K.Romen Singh**, Co-ordinator IQAC \*Speech by Guest of Honour

(i) M. Bharat Singh, HOD, Department of Botany

(ii) A.Samarendra Singh, Department of Physics \*Speech by Chief Guest,

Shri Th. Ibomcha Singh, HOD, Department of Mathematics \*Speech by students Participants & other invitees.

\*Speech by President, Dr. O.Rajendra Singh, Principal

\*Vote of thanks by Dr. P.Surjit Singh, Department of Statistics

\*Light Refreshment

Technical Session

12:00 Noon

Resourse Persons-

1. **N. Sakhensana Singh** Project Engineer, NIELIT, Akampat