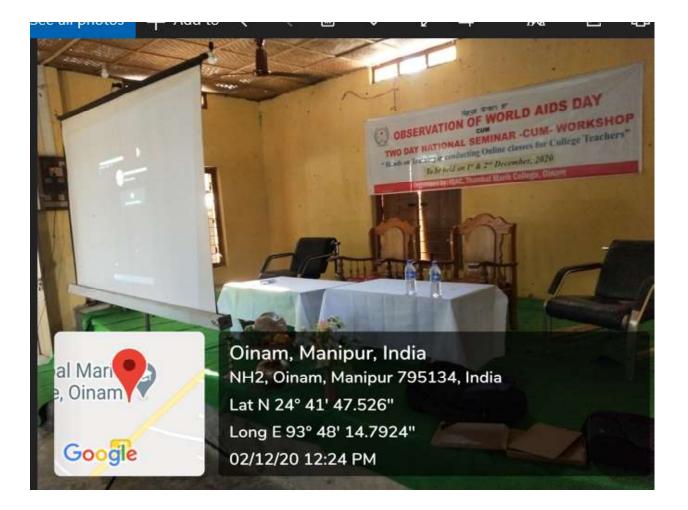

# Observation of World AIDS Day and Two Day National Seminar cum Workshop on Online classes held on 1st & 2nd December 2020

#### Day 1, the 1st December 2020

\*Welcome address by Shri L.Baleshwor Singh, Department of Physical Education \*Key note address by **Dr. R.K.Romen Singh**, Co-ordinator IQAC \*Speech by Guest of Honour